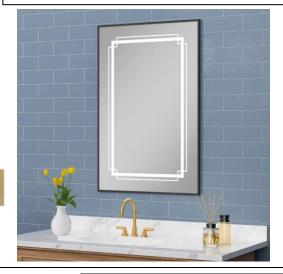

# NARROW FRAMED LED MEDICINE CABINET

MODEL#: GEO 2130-1D (1) N

# **GEORGIA COLLECTION**

#### **FEATURES:**

- ONE 21X30" FULLY MIRRORED NARROW FRAMED LED DOOR.
- THREE ADJUSTABLE 3/8" THICK HIGH POLISHED GLASS SHELVES.
- SHELVING WITH LOCKDOWN MECHANISM (NO HOLES IN CABINET).
- 165-DEGREE PROPRIETARY SOFT CLOSE HEAVY DUTY HINGES.
- MUST SPECIFIY LEFT OR RIGHT DOOR HINGING; NON REVERSIBLE DUE TO WIRING.
- **BRIGHTNESS: 3300 LUMENS**
- HARDWIRE TO WALL SWITCH TO OPERATE.
- FULL GASKET BEHIND DOOR.
- **BACK WALL MIRROR FULLY** SEALED.

### **COLOR TEMPERATURE:**

- 6000K (COOL WHITE)
- 3500K (WARM WHITE)

POLISHED BRUSHED

WHITE

CHROME

OVERALL SIZE DIMENSION: 21" WIDE X 30" HIGH X 5 3/16" DEEP

ROUGH OPENING DIMENSION: 20 3/8" WIDE X 29 3/8" HIGH X 4" DEEP

**DOOR THICKNESS: 13/16"** 

REVIEW LED MEDICINE CABINET WIRING MANUAL FOR MORE INFO.